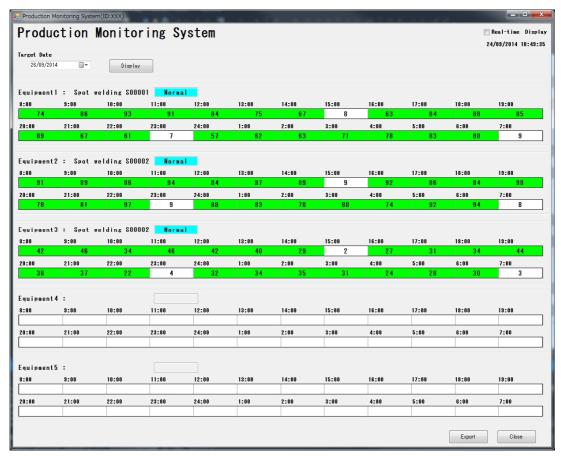

perating hours and operation rate
- display of operational status details
- Can set the transmitter (AirGrid) attached to the machines.

### Feature of system

- The system monitors operation rate of machine tools installed in factory from separate office via wireless sensor network.
- Operational status of multiple machine tools are controlled by one PC, therefore, comparison of operation rate and relative valuation of each machine tool will be much easier.
- this system works analysis of the machines in the industry was known that very expensive.
  But our system has a reasonable price, can be used with the original machine and install easily.
- It is not only a machine tool, and, to the machine which can measure current can use it.
- The data can export in CSV.

#### ตัวอย่างแสดงภาพPC



#### Operating Environment **Introduction Cost**

- **X** Grid is called Patlite
- System Configuration (minimum configuration)
- Operating System 1 Set

• The customers can select the transmitter either equip with light or with out light.

- ※1. Our company will look around that place together with the required machine before setting. We will follow our that particular machine working system before we negotiate about the price
- ※2. This price still not include management of the PC
- X3. In case of observing the place for setting the price of setting the system is not include our fare.
- ■Operating Environment

 Operating System: More than Windows 7

• DB: **PostgreSQL** Memory: More than 1GB · Hard disk: More than 100MB

(9 September 2014)



# icomsoft ICOMSOFT CO.,LTD.

#### **Head O